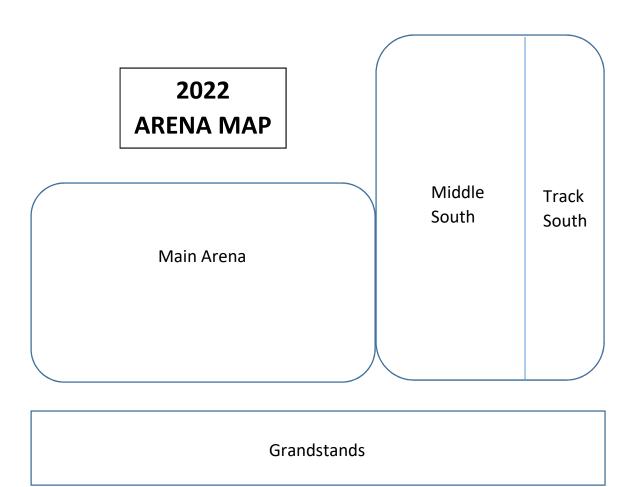

| Main Arena                    | Middle South Arena      | Track South Arena  |
|-------------------------------|-------------------------|--------------------|
| Sr Girls Barrels              | Jr Boys Goat Tying      | Jr Girls Breakaway |
| Jr Girls Barrels              | Sr Boys Tie Down Roping | Sr Girls Breakaway |
| Sr Boys Bareback Riding       | Sr Girls Ribbon Roping  | Jr Boys Breakaway  |
| Sr Boys Saddle Bronc          | Jr Girls Goat Tying     | Jr Girls Poles     |
| Jr Boys Cattle Riding         | Sr Girls Goat Tying     | Sr Girls Poles     |
| Sr Boys Steer Wrestling       | Jr Boys Flag Race       |                    |
| Jr Team Roping                | Jr Girls Flag Race      |                    |
| Sr Team Roping                |                         |                    |
| Jr Boys Bareback Steer Riding |                         |                    |
| Sr Boys Bull Riding           |                         |                    |